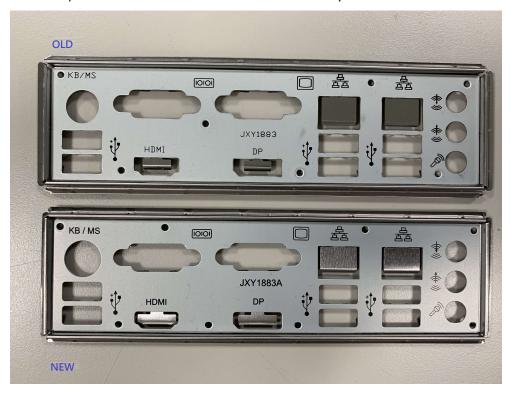

#### Change Description

Product Change Notice (PCN) pertaining to Avalue EAX-H81P / EAX-H110KP / EMX-Q170P / EMX-Q170KP / EMX-H110P / EMX-H110KP series products,

change of I/O shield due to old mold replacement.

This change will be implemented to the new made stocks from year 2020.